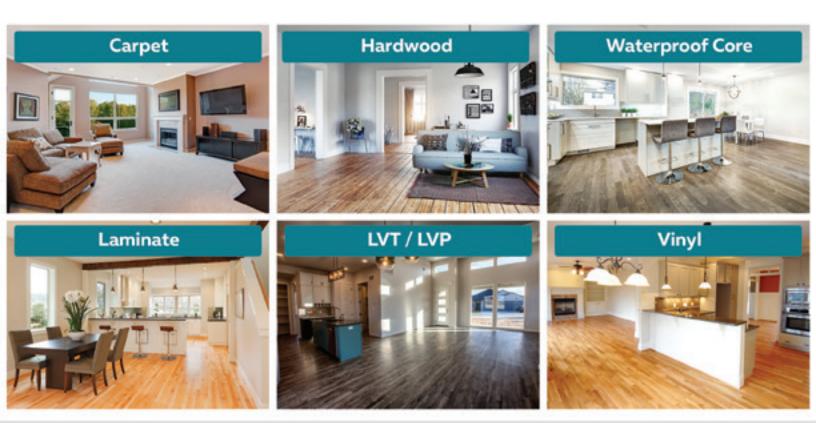

S&G Carpet and More is Northern California's premier flooring rovider of carpet, harwood, laminate, vinyl, and waterproof core flooring for both residential and commerical spaces in all price ranges. With store locations across Northern California we offer complete installation for all of our products in the counties of Alameda, Contra Costa, El Dorado, Placer, Sacramento, San Francisco, San Joaquin, Santa Clara, & Santa Cruz.